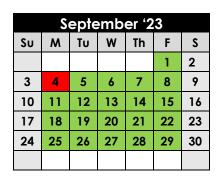

# 2023-2024 Calendar Details

August 2-4 – School Professional Development Day (Classified Staff required to attend 1 School PD Day) August 7 – District Professional Development Day (Certified Staff only) August 8 - Opening Day for All Certified and Classified Staff August 9 – K-12 Students' First Day of School August 21 – Preschool Students' First Day of School September 4 – Labor Day (Holiday) - No School October 2-6 – Fall Break – No School October 9 - Curriculum Day for Certified Staff - No School November 7 – Election Day – No School November 22-24 – Thanksaiving Break – No School November 24 - Thanksgiving Day (Holiday) - No School December 20-January 1 – Winter Break - No School December 25 – Christmas Day (Holiday) – No School January 2 - Curriculum Day for Certified Staff - No School January 15 – Martin Luther King Jr. Day (Holiday) – No School February 19 – Presidents' Day – No School (could be used as a makeup day if needed) March 18 – No School (could be used as a makeup day if needed) April 1-5 – Spring Break – No School May 9 – Preschool Students' Last Day of School May 16 – K-12 Students Last Day May 17 – Closing Day for all staff May 20- June 5 – Makeup days (only used if needed) May 21 – Election Day - No School May 27 – Memorial Day